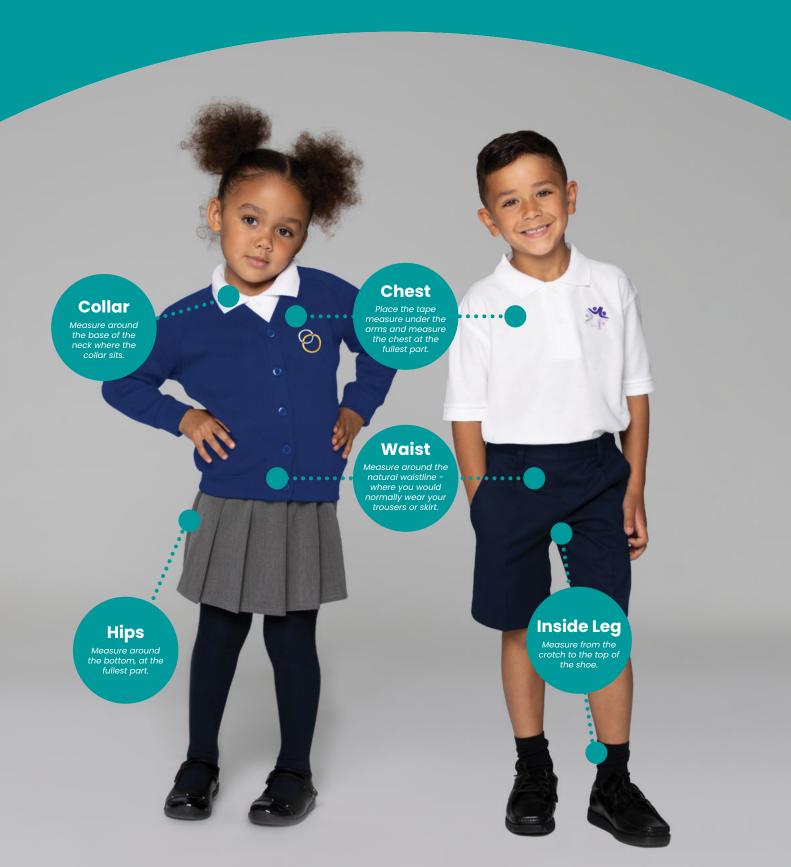

# How to measure your child for school uniform...

This uniform image is from our stock library and is for measuring guidance only.